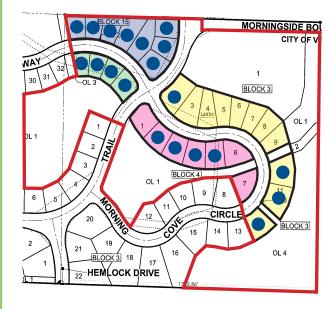

## **PHASE 1 LOT PRICES**

whisperingcoves.com

| Block | Lot | Square Feet | Price          | Exposure | Features                    |
|-------|-----|-------------|----------------|----------|-----------------------------|
| 3     | 2   | 20,040      | Under Contract | Standard | Central Location/Open Space |
| 3     | 3   | 17,007      | \$189,900      | Lookout  | Central Location/Open Space |
| 3     | 4   | 14,661      | \$189,900      | Lookout  | Central Location/Open Space |
| 3     | 5   | 13,270      | \$198,900      | Lookout  | Central Location/Open Space |
| 3     | 6   | 11,289      | \$196,900      | Walkout  | Central Location/Open Space |
| 3     | 7   | 11,923      | \$196,900      | Walkout  | Central Location/Open Space |
| 3     | 8   | 13,048      | \$198,900      | Walkout  | Central Location/Open Space |
| 3     | 9   | 12,940      | \$198,900      | Walkout  | Trail/Pond/Open Space       |
| 3     | 10  | 17,243      | Under Contract | Walkout  | Trail/Pond/Open Space       |
| 3     | 11  | 17,896      | Under Contract | Walkout  | Trail/Pond/Open Space       |
| 3     | 12  | 14,892      | Under Contract | Walkout  | Trail/Pond/Open Space       |
| 4     | 1   | 15,355      | \$201,900      | Standard | Trail/Open Space            |
| 4     | 2   | 13,042      | Under Contract | Lookout  | Pond/Open Space             |
| 4     | 3   | 13,586      | Under Contract | Lookout  | Pond/Open Space             |
| 4     | 4   | 14,109      | Under Contract | Lookout  | Pond/Open Space             |
| 4     | 5   | 13,662      | Under Contract | Lookout  | Trail/Open Space            |
| 4     | 6   | 14,257      | \$204,900      | Standard | Trail/Open Space            |
| 4     | 7   | 14,984      | \$202,900      | Lookout  | Trail/Open Space            |
| 5     | 33  | 9,154       | Under Contract | Lookout  | Trail/Pond                  |
| 5     | 34  | 9,516       | Under Contract | Lookout  | Trail/Pond                  |
| 5     | 35  | 9,516       | Under Contract | Standard | Trail/Pond                  |
| 5     | 36  | 12,685      | Under Contract | Standard | Trail/Pond                  |
| 15    | 12  | 10,679      | Under Contract | Standard | Pond/Open Space             |
| 15    | 13  | 9,830       | Under Contract | Standard | Pond/Open Space             |
| 15    | 14  | 11,716      | Under Contract | Standard | Pond/Open Space             |
| 15    | 15  | 16,356      | Under Contract | Standard | Pond/Open Space             |
| 15    | 16  | 16,663      | Under Contract | Standard | Pond/Open Space             |
| 15    | 17  | 13,810      | Under Contract | Standard | Central Location            |
| 15    | 18  | 11,360      | Under Contract | Standard | Central Location            |
| 15    | 19  | 11,616      | Under Contract | Standard | Central Location            |