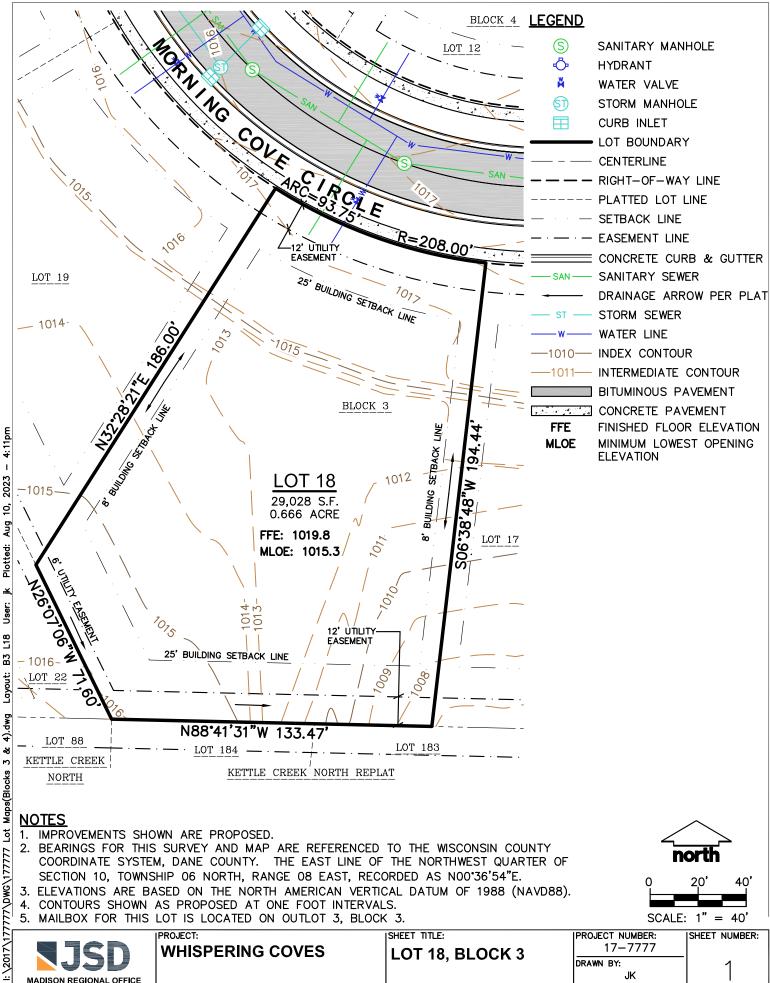

| Lot Number:      | Block 3, Lot 18                |
|------------------|--------------------------------|
| Lot Price:       | \$279,900                      |
| Lot Size:        | 29,028 square feet             |
| Exposure:        | Walkout                        |
| Address:         | TBD                            |
| Municipality:    | City of Verona                 |
| School District: | Verona Area School<br>District |

17-7777 WHISPERING COVES LOT 18, BLOCK 3 DRAWN BY: JK MADISON REGIONAL OFFICE 161 HORIZON DRIVE, SUITE 101 DATE: VERONA, WISCONSIN 53593 P. 608-848-5060 JULY 27, 2023 IVERONA, WI