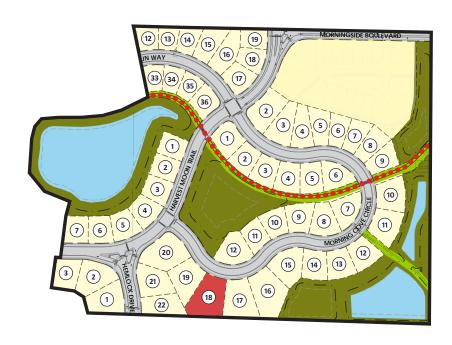

| Lot Number:      | Block 3, Lot 18                |
|------------------|--------------------------------|
| Lot Price:       | \$279,900                      |
| Lot Size:        | 29,028 square feet             |
| Exposure:        | Walkout                        |
| Address:         | TBD                            |
| Municipality:    | City of Verona                 |
| School District: | Verona Area School<br>District |