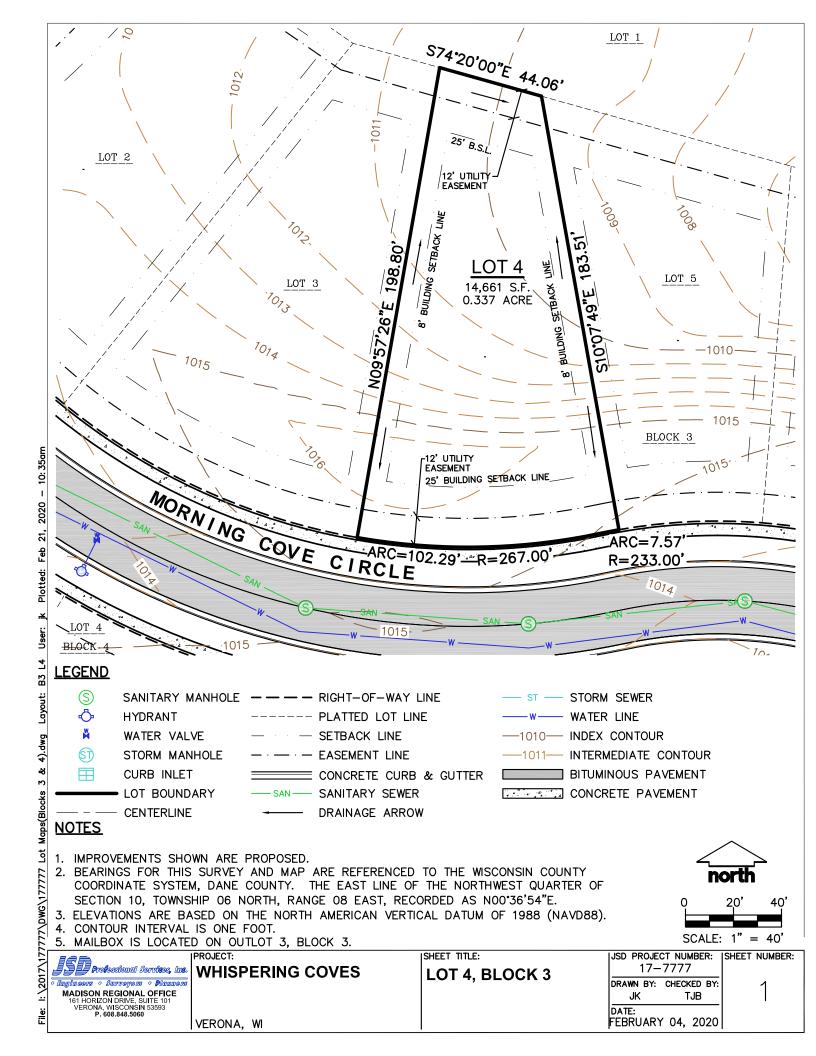

| Lot Number:   | Block 3, Lot 4     |
|---------------|--------------------|
| Lot Price:    | \$189,900          |
| Lot Size:     | 14,661 square feet |
| Exposure:     | Lookout            |
| Address:      | TBD                |
| Municipality: | City of Verona     |
|               |                    |