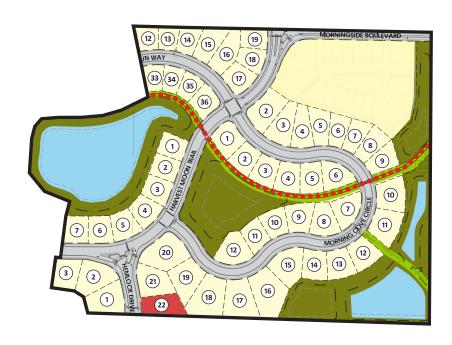

| Lot Number:      | Block 3, Lot 22                |
|------------------|--------------------------------|
| Lot Price:       | \$249,900                      |
| Lot Size:        | 22,696 square feet             |
| Exposure:        | Standard                       |
| Address:         | TBD                            |
| Municipality:    | City of Verona                 |
| School District: | Verona Area School<br>District |