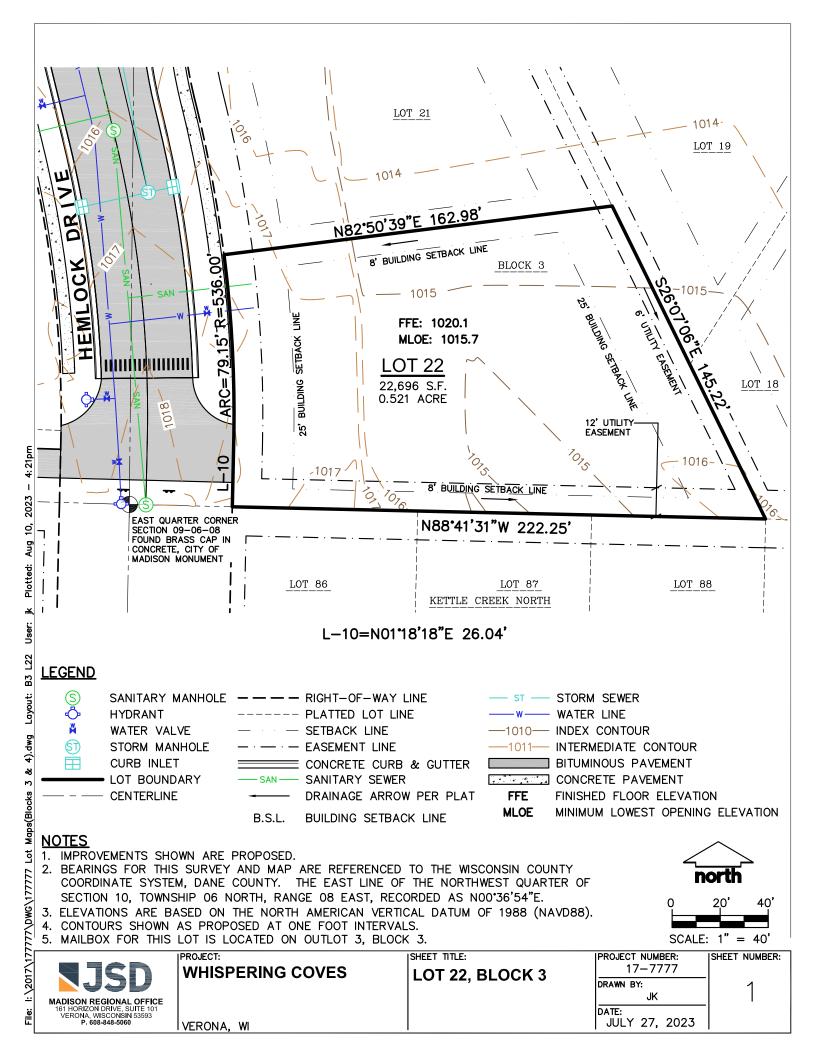

| Lot Number:      | Block 3, Lot 22                |
|------------------|--------------------------------|
| Lot Price:       | \$249,900                      |
| Lot Size:        | 22,696 square feet             |
| Exposure:        | Standard                       |
| Address:         | TBD                            |
| Municipality:    | City of Verona                 |
| School District: | Verona Area School<br>District |