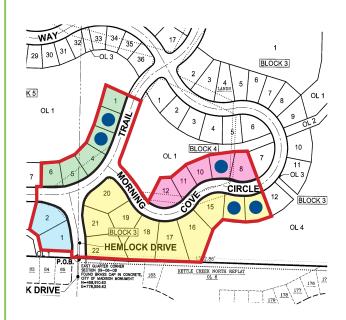

**PHASE 2 LOT PRICES** 

whisperingcoves.com

| Block | Lot | Square Feet | Price          | Exposure | Features                    |
|-------|-----|-------------|----------------|----------|-----------------------------|
| 3     | 13  | 14,541      | Under Contract | Walkout  | Central Location/Open Space |
| 3     | 14  | 14,265      | Under Contract | Walkout  | Central Location/Open Space |
| 3     | 15  | 19,444      | \$254,900      | Walkout  | Central Location/Open Space |
| 3     | 16  | 28,401      | Under Contract | Walkout  | Central Location/Open Space |
| 3     | 17  | 26,900      | \$274,900      | Walkout  | Central Location/Open Space |
| 3     | 18  | 29,028      | \$279,900      | Walkout  | Central Location/Open Space |
| 3     | 19  | 19,832      | \$254,900      | Standard | Central Location/Open Space |
| 3     | 20  | 24,853      | \$269,900      | Standard | Trail/Pond/Open Space       |
| 3     | 21  | 18,566      | \$254,900      | Standard | Trail/Pond/Open Space       |
| 3     | 22  | 22,696      | \$249,900      | Standard | Trail/Pond/Open Space       |
| 4     | 8   | 15,386      | \$214,900      | Lookout  | Trail/Pond/Open Space       |
| 4     | 9   | 14,468      | Under Contract | Lookout  | Trail/Open Space            |
| 4     | 10  | 12,717      | \$214,900      | Walkout  | Pond/Open Space             |
| 4     | 11  | 12,224      | \$214,900      | Walkout  | Pond/Open Space             |
| 4     | 12  | 17,356      | \$217,760      | Walkout  | Pond/Open Space             |
| 5     | 1   | 11,760      | \$218,385      | Lookout  | Trail/Pond                  |
| 5     | 2   | 12,000      | Under Contract | Lookout  | Trail/Pond                  |
| 5     | 3   | 12,692      | Under Contract | Lookout  | Trail/Pond                  |
| 5     | 4   | 13,875      | \$226,435      | Lookout  | Trail/Pond                  |
| 5     | 5   | 13,875      | \$228,735      | Lookout  | Pond/Open Space             |
| 5     | 6   | 12,753      | \$226,435      | Lookout  | Pond/Open Space             |
| 6     | 1   | 19,308      | \$249,900      | Standard | Trail/Open Space            |
| 6     | 2   | 20,069      | \$269,900      | Standard | Trail Open Space            |