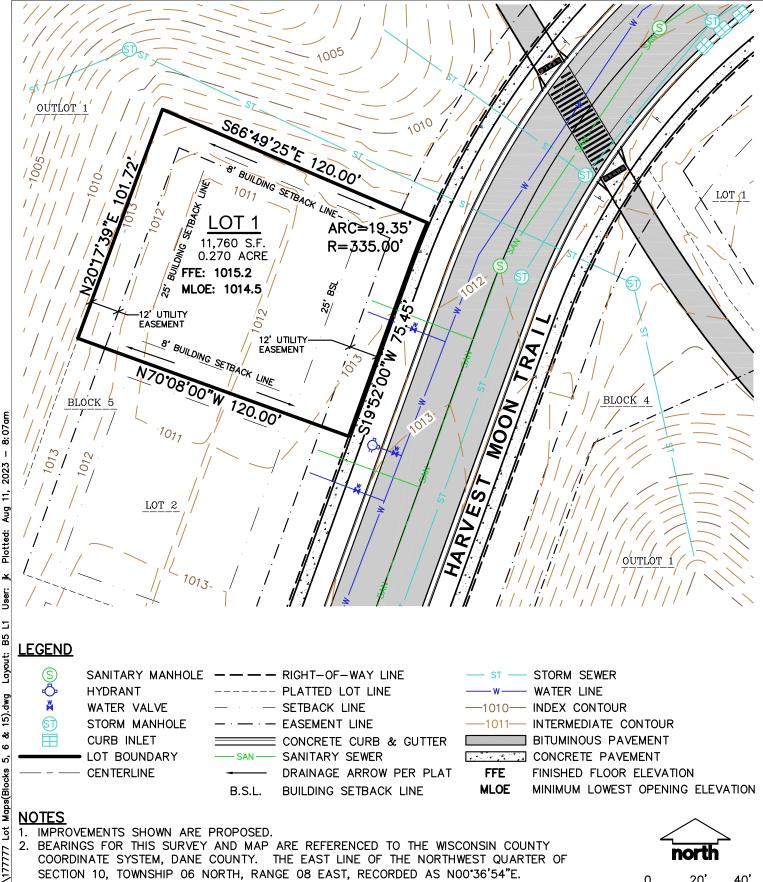

whisperingcoves.com

| Lot Number:      | Block 5, Lot 1                 |
|------------------|--------------------------------|
| Lot Price:       | \$218,385                      |
| Lot Size:        | 11,760 square feet             |
| Exposure:        | Lookout                        |
| Address:         | TBD                            |
| Municipality:    | City of Verona                 |
| School District: | Verona Area School<br>District |

- 3. ELEVATIONS ARE BASED ON THE NORTH AMERICAN VERTICAL DATUM OF 1988 (NAVD88).
- 4. CONTOURS SHOWN AS PROPOSED AT ONE FOOT INTERVALS.
- 5. MAILBOX FOR THIS LOT IS LOCATED ON OUTLOT 3, BLOCK 6.

SCALE: 1"

 $= 40^{\circ}$