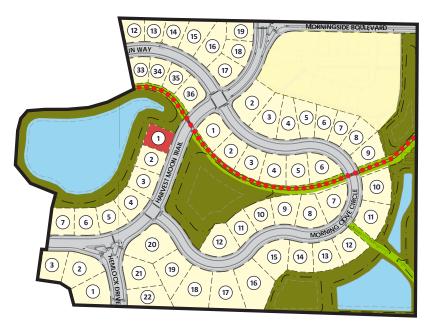

whisperingcoves.com

| Lot Number:      | Block 5, Lot 1                 |
|------------------|--------------------------------|
| Lot Price:       | \$218,385                      |
| Lot Size:        | 11,760 square feet             |
| Exposure:        | Lookout                        |
| Address:         | TBD                            |
| Municipality:    | City of Verona                 |
| School District: | Verona Area School<br>District |

**Phase 1 Lots** 