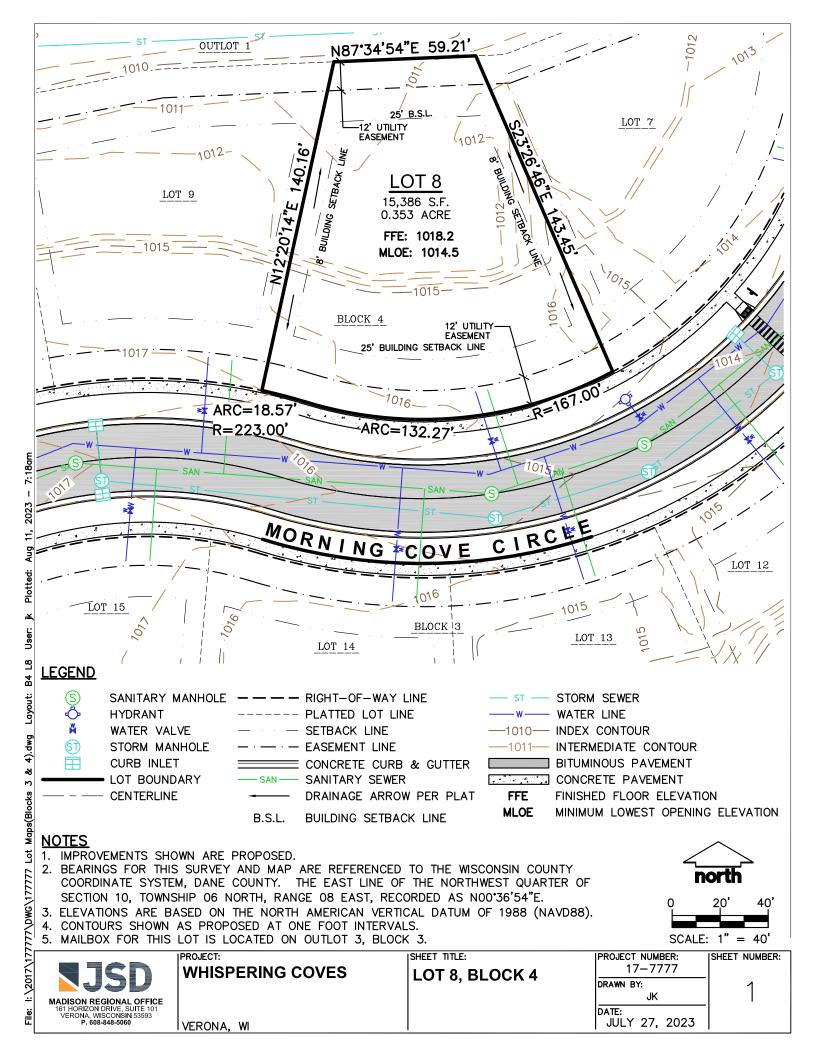

| Lot Number:      | Block 4, Lot 8                 |
|------------------|--------------------------------|
| Lot Price:       | \$214,900                      |
| Lot Size:        | 15,386 square feet             |
| Exposure:        | Lookout                        |
| Address:         | TBD                            |
| Municipality:    | City of Verona                 |
| School District: | Verona Area School<br>District |