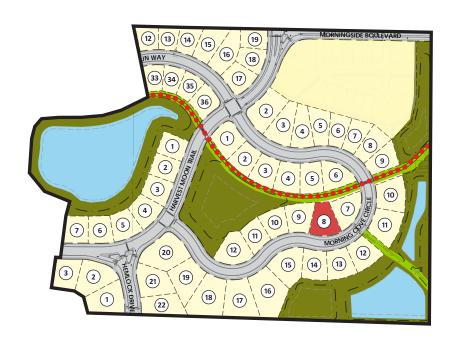

| Lot Number:      | Block 4, Lot 8                 |
|------------------|--------------------------------|
| Lot Price:       | \$214,900                      |
| Lot Size:        | 15,386 square feet             |
| Exposure:        | Lookout                        |
| Address:         | TBD                            |
| Municipality:    | City of Verona                 |
| School District: | Verona Area School<br>District |