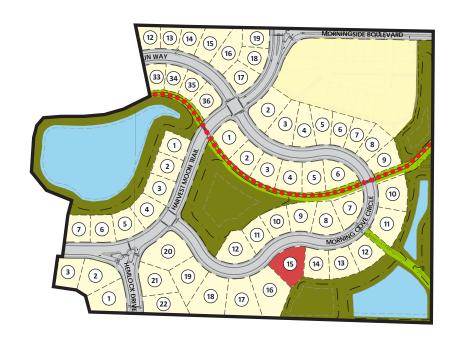

| Lot Number:      | Block 3, Lot 15                |
|------------------|--------------------------------|
| Lot Price:       | \$254,900                      |
| Lot Size:        | 19,444 square feet             |
| Exposure:        | Walkout                        |
| Address:         | TBD                            |
| Municipality:    | City of Verona                 |
| School District: | Verona Area School<br>District |