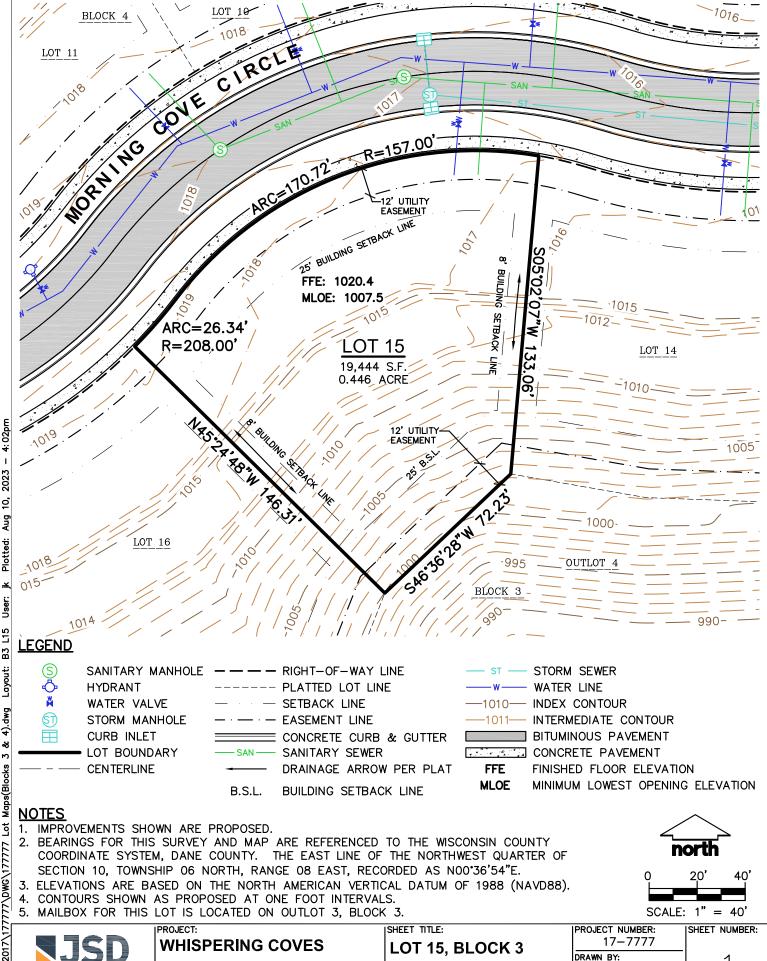

| Lot Number:      | Block 3, Lot 15                |
|------------------|--------------------------------|
| Lot Price:       | \$254,900                      |
| Lot Size:        | 19,444 square feet             |
| Exposure:        | Walkout                        |
| Address:         | TBD                            |
| Municipality:    | City of Verona                 |
| School District: | Verona Area School<br>District |

VERONA, WISCONSIN 53593 P. 608-848-5060

VERONA, WI

DRAWN BY: DATE: JULY 27, 2023