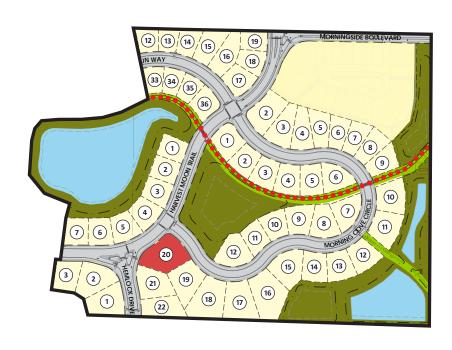

| Lot Number:      | Block 3, Lot 20                |
|------------------|--------------------------------|
| Lot Price:       | \$269,900                      |
| Lot Size:        | 24,853 square feet             |
| Exposure:        | Standard                       |
| Address:         | TBD                            |
| Municipality:    | City of Verona                 |
| School District: | Verona Area School<br>District |