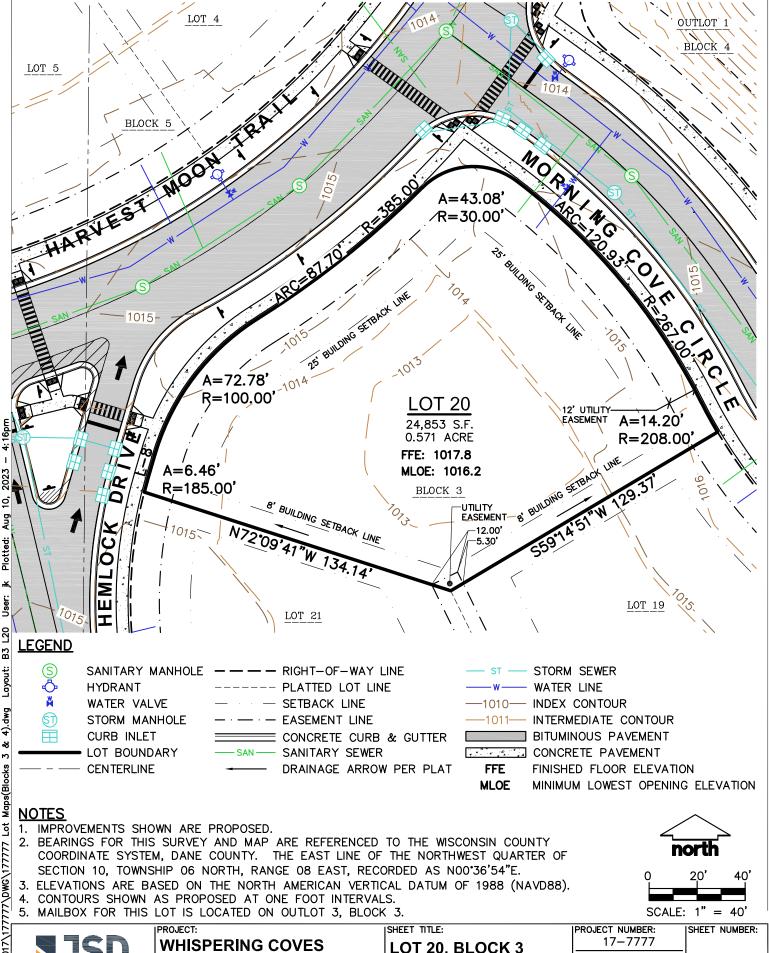

| Lot Number:      | Block 3, Lot 20                |
|------------------|--------------------------------|
| Lot Price:       | \$269,900                      |
| Lot Size:        | 24,853 square feet             |
| Exposure:        | Standard                       |
| Address:         | TBD                            |
| Municipality:    | City of Verona                 |
| School District: | Verona Area School<br>District |

/ERONA, WISCONSIN 53593 P. 608-848-5060

VERONA, WI

LOT 20, BLOCK 3

DRAWN BY: JK DATE: JULY 27, 2023