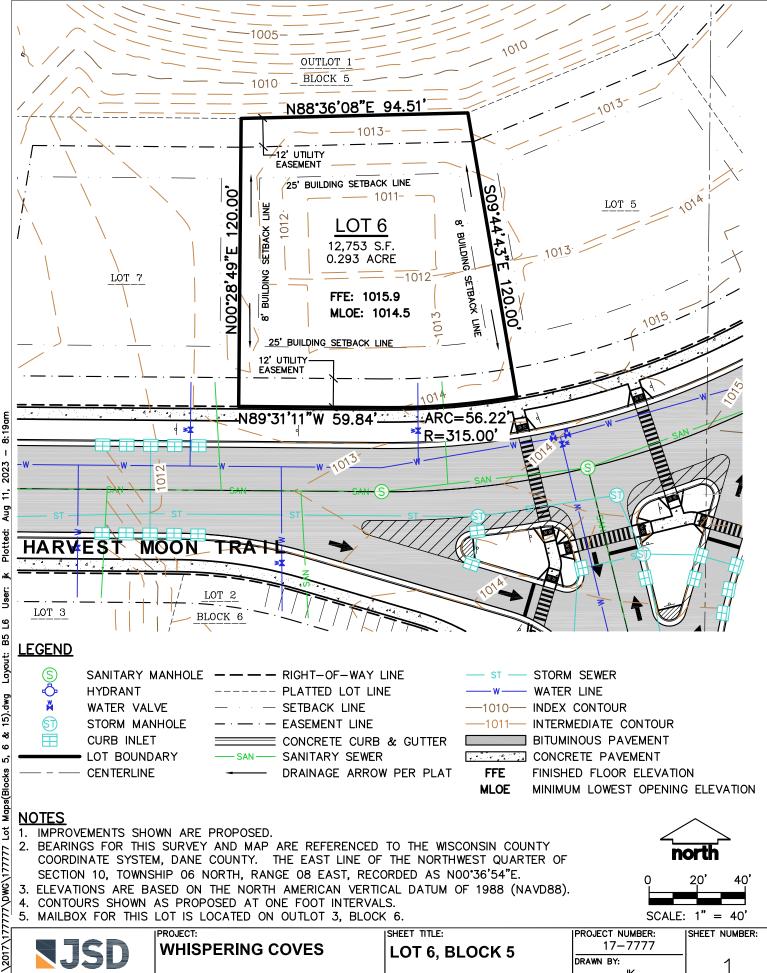

whisperingcoves.com

Lot Number: Block 5, Lot 6 Lot Price: \$226,435 Lot Size: 12,753 square feet Exposure: Lookout Address: **TBD** City of Verona Municipality: **School District:** Verona Area School District

MADISON REGIONAL OFFICE 161 HORIZON DRIVE, SUITE 101 DATE: VERONA, WISCONSIN 53593 P. 608-848-5060 JULY 27, 2023 VERONA, WI