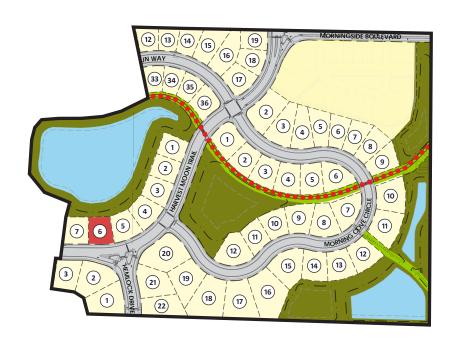

whisperingcoves.com

Lot Number: Block 5, Lot 6 Lot Price: \$226,435 Lot Size: 12,753 square feet Exposure: Lookout Address: **TBD** City of Verona Municipality: **School District:** Verona Area School District