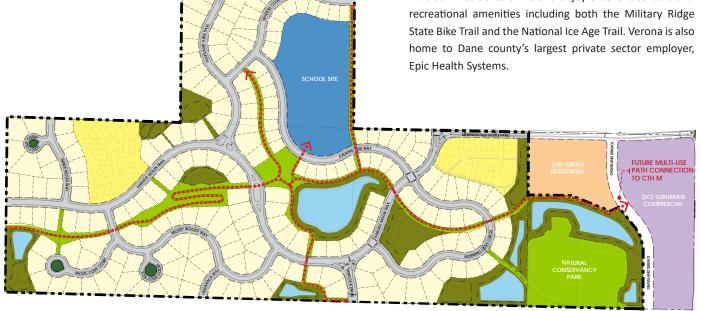

Block 6, Lot 2 whisperingcoves.com

| Lot Number:      | Block 6, Lot 2                 |
|------------------|--------------------------------|
| Lot Price:       | \$269,900                      |
| Lot Size:        | 20,069 square feet             |
| Exposure:        | Standard                       |
| Address:         | TBD                            |
| Municipality:    | City of Verona                 |
| School District: | Verona Area School<br>District |