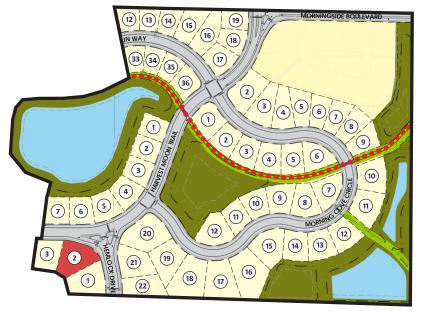

Block 6, Lot 2 whisperingcoves.com

| Lot Number:      | Block 6, Lot 2                 |
|------------------|--------------------------------|
| Lot Price:       | \$269,900                      |
| Lot Size:        | 20,069 square feet             |
| Exposure:        | Standard                       |
| Address:         | TBD                            |
| Municipality:    | City of Verona                 |
| School District: | Verona Area School<br>District |