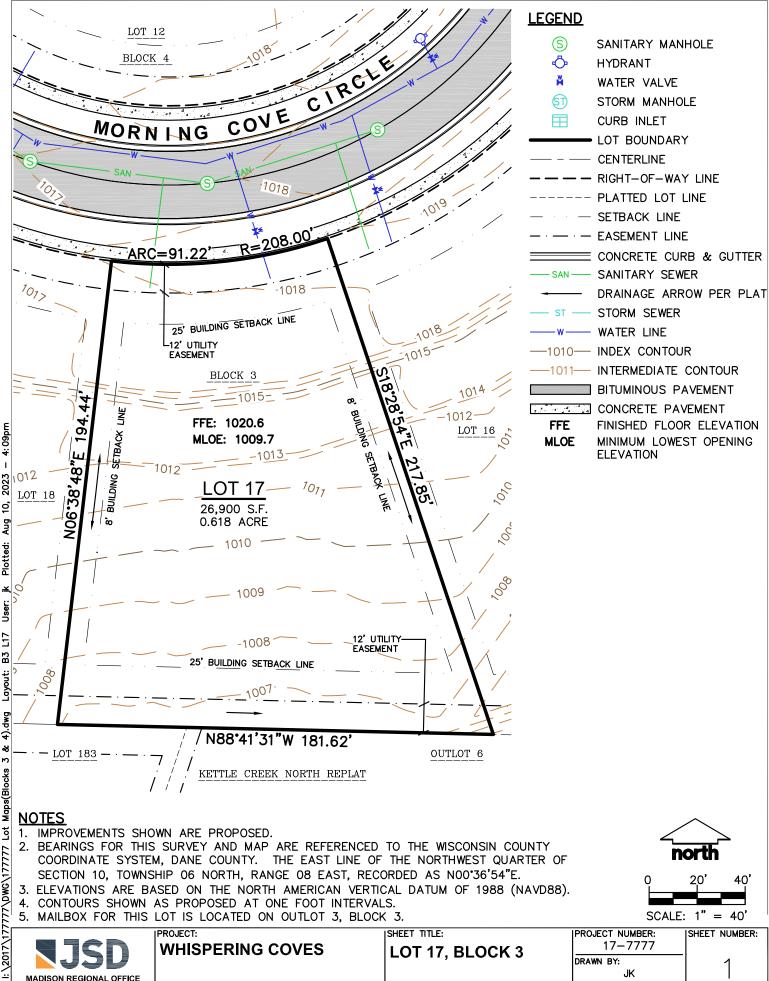

| Lot Number:      | Block 3, Lot 17                |
|------------------|--------------------------------|
| Lot Price:       | \$274,900                      |
| Lot Size:        | 26,900 square feet             |
| Exposure:        | Walkout                        |
| Address:         | TBD                            |
| Municipality:    | City of Verona                 |
| School District: | Verona Area School<br>District |

17-7777 WHISPERING COVES **LOT 17, BLOCK 3** DRAWN BY: JK MADISON REGIONAL OFFICE 161 HORIZON DRIVE, SUITE 101 DI HORIZON DRIVE, SUITE 10 VERONA, WISCONSIN 53593 P. 608-848-5060 DATE: JULY 27, 2023 VERONA, WI