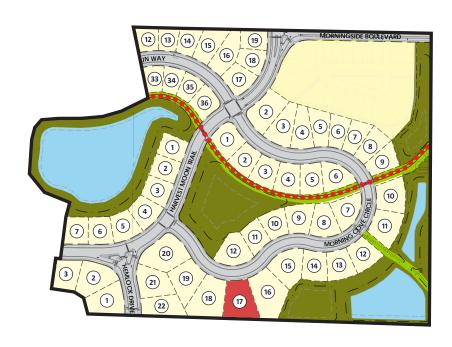

| Lot Number:      | Block 3, Lot 17                |
|------------------|--------------------------------|
| Lot Price:       | \$274,900                      |
| Lot Size:        | 26,900 square feet             |
| Exposure:        | Walkout                        |
| Address:         | TBD                            |
| Municipality:    | City of Verona                 |
| School District: | Verona Area School<br>District |