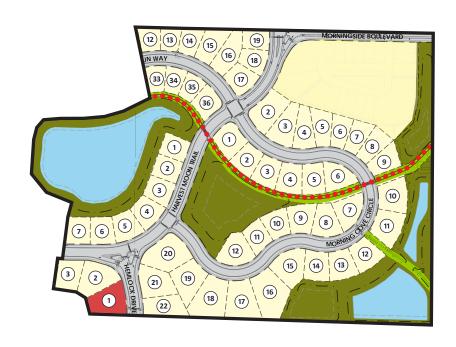

| Lot Number:      | Block 6, Lot 1                 |
|------------------|--------------------------------|
| Lot Price:       | \$249,900                      |
| Lot Size:        | 19,308 square feet             |
| Exposure:        | Standard                       |
| Address:         | TBD                            |
| Municipality:    | City of Verona                 |
| School District: | Verona Area School<br>District |