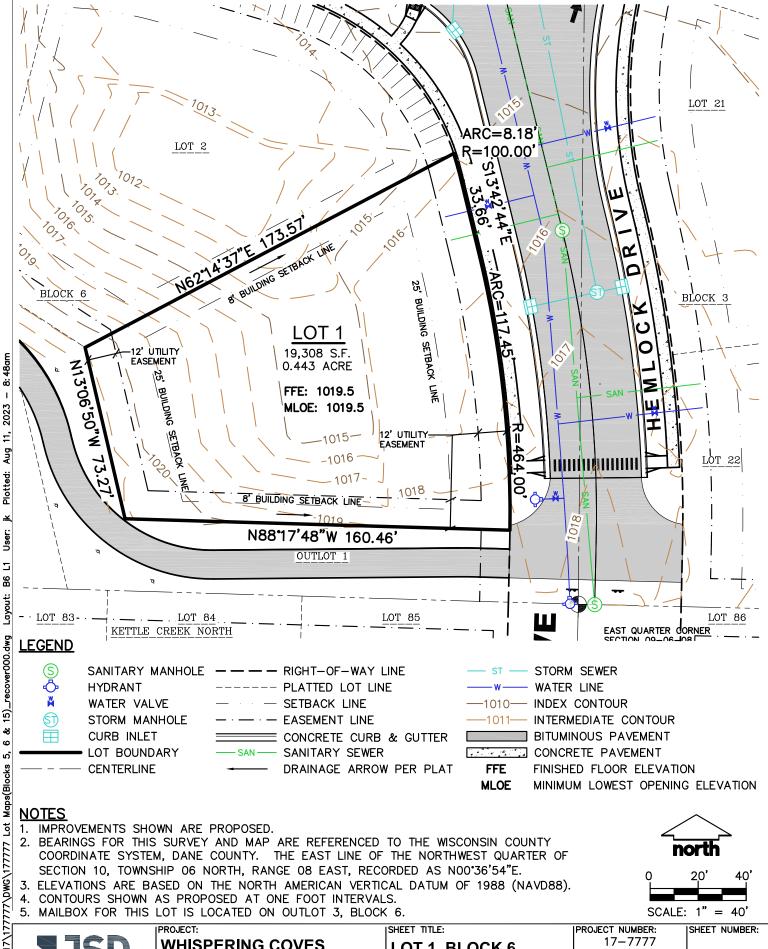

| Lot Number:      | Block 6, Lot 1                 |
|------------------|--------------------------------|
| Lot Price:       | \$249,900                      |
| Lot Size:        | 19,308 square feet             |
| Exposure:        | Standard                       |
| Address:         | TBD                            |
| Municipality:    | City of Verona                 |
| School District: | Verona Area School<br>District |

MADISON REGIONAL OFFICE
1611 HORIZON DRIVE, SUITE 101
VERONA, WISCONSIN 53593
P. 608-848-5060

PROJECT:

WHISPERING COVES

SHEET TITLE:

LOT 1, BLOCK 6

PROJECT NUMBER:
17-7777

DRAWN BY:
JK

DATE:
JULY 27, 2023