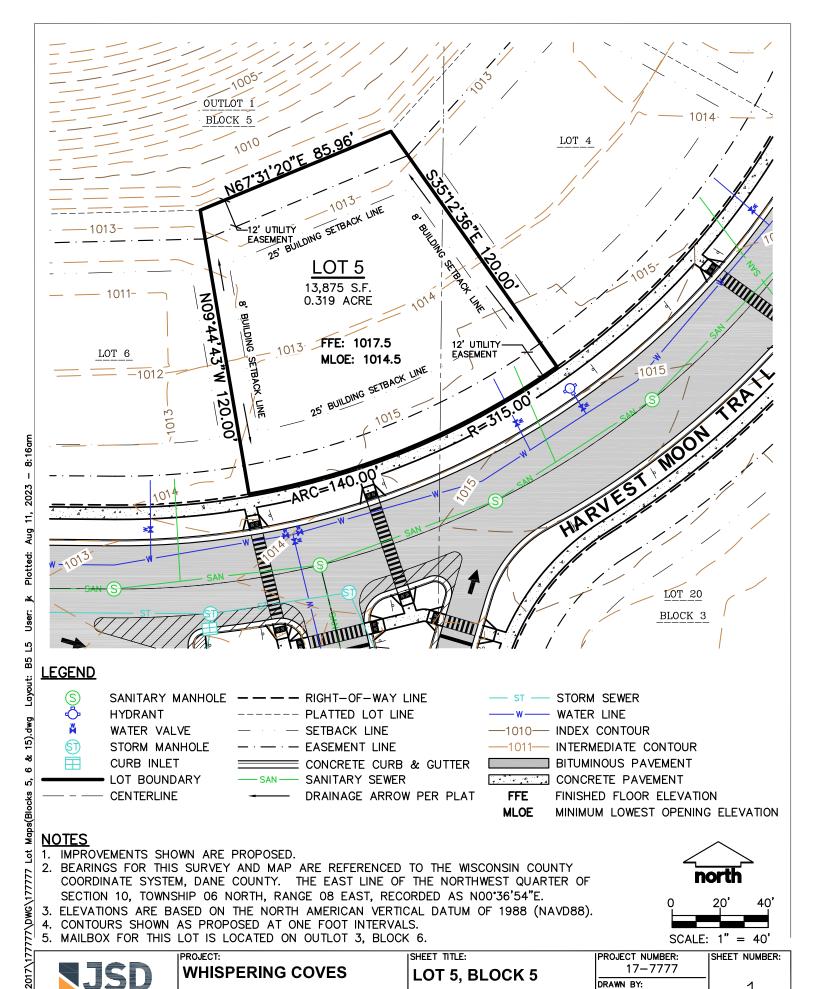

| Lot Number:      | Block 5, Lot 5                 |
|------------------|--------------------------------|
| Lot Price:       | \$228,735                      |
| Lot Size:        | 13,875 square feet             |
| Exposure:        | Lookout                        |
| Address:         | TBD                            |
| Municipality:    | City of Verona                 |
| School District: | Verona Area School<br>District |