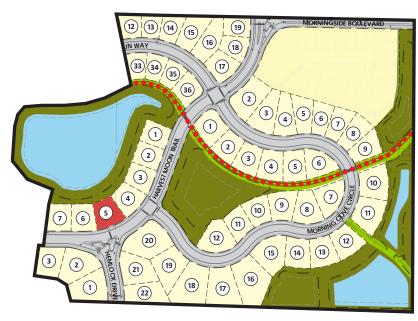

**Phase 1 Lots** 

| Lot Number:      | Block 5, Lot 5                 |
|------------------|--------------------------------|
| Lot Price:       | \$228,735                      |
| Lot Size:        | 13,875 square feet             |
| Exposure:        | Lookout                        |
| Address:         | TBD                            |
| Municipality:    | City of Verona                 |
| School District: | Verona Area School<br>District |